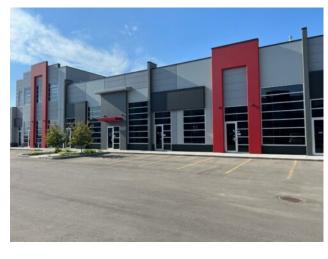

## 3155, 6520 36 Street NE Calgary, Alberta

MLS # A2184052

\$674,415

Saddleridge Industrial

Mixed Use

Division:

Type:

Bus. Type:

Sale/Lease: For Sale

Bldg. Name:

Bus. Name:

Size: 2,141 sq.ft.

Zoning: I-B f0.5

Addl. Cost: 
Based on Year: 
Utilities: 
Parking: 
Lot Size: 
Lot Feat: -

Welcome To #3155-6520 36 Street NE Metro Mall BOOSTING 2141 sellable SQFT can add additional 1-4 more units 2200-10,000 sqft can be added (as partition walls will be installed prior to possession. This unit is conveniently located off BUSY 36 ST NE leading to the Airport Tunnel. These modern units are available for possession immediately. This trendy building offers a range of mixed-use opportunities from Retail, Office, to Light Industrial, and is perfect for businesses looking for ample space to thrive.. All units are single title and can be sold individually. Located just a few minutes drive from the Calgary International Airport and within walking distance to the LRT, this unit is highly accessible and conveniently situated. The building comes with ample parking spaces for both customers and employees, providing ease of access and convenience to all. The unit's I-B zoning also makes it ideal for a wide range of uses, such as medical facilities, exercise and fitness studios, yoga studios, financial services, child care facilities, restaurants and bars, and even post-secondary institutions (subject to city approvals)