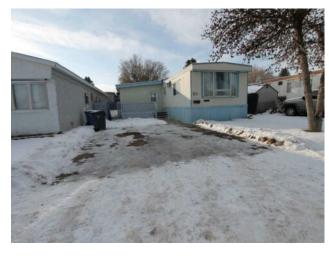

## 160 Anson Avenue SW Medicine Hat, Alberta

MLS # A2184070

\$135,000

| Division: | SW Hill                            |        |                   |  |  |
|-----------|------------------------------------|--------|-------------------|--|--|
| Type:     | Residential/Manufactured House     |        |                   |  |  |
| Style:    | Mobile Home                        |        |                   |  |  |
| Size:     | 1,118 sq.ft.                       | Age:   | 1976 (49 yrs old) |  |  |
| Beds:     | 3                                  | Baths: | 1                 |  |  |
| Garage:   | Off Street, On Street, Parking Pad |        |                   |  |  |
| Lot Size: | 0.08 Acre                          |        |                   |  |  |
| Lot Feat: | Landscaped                         |        |                   |  |  |

Features: Storage

Inclusions: window coverings, 3 window a/c units (as is)

NO LOT RENT! Affordable living in this 1116 Sq/ft mobile situated in Tower Estates. This spacious home features 3 bedrooms, full 4 piece bath with large tub and large family room addition. The kitchen has an abundance of cabinets and is combined with the living room to maximize the large open space suitable for any size furniture. Rear deck looks onto a landscaped and fenced back yard with a shed for extra storage. Comes complete with a full appliance package and 3 window a/c units for temperature control during the warmer months. Can be quick possession.