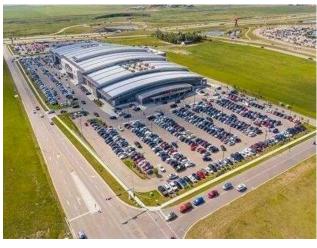

Type:

Sale/Lease: For Sale

Bldg. Name: 
Bus. Name: 
Size: 303 sq.ft.

Zoning: DC

Addl. Cost: 
Based on Year: 
Utilities: 
Parking: 
Lot Size: 4.00 Acres

Location! Location! This developed unit is located at Centre Stage, close to elevators & escalators. Invest now in the ever-growing New Horizon Mall. The large Sky Castle indoor Playground & the new Sky Castle Roller Rink make it a fun destination for unique shopping and family entertainment. Invest now while the prices are low. Call today for more information.