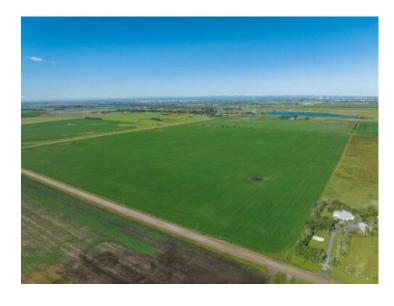

Water: None

Sewer: 
Utilities: -

Located on the northwest corner of Range road 280 and Inverlake Road in Rocky View County, this 64.7-hectare (160-acre) ranch and farm designated land is a rare opportunity waiting for you. (Great holding investment) The land is currently used for farming various crops and boasts incredible potential for future development. Situated close to the boundary of the Town of Chestermere and just 8 km from the City of Calgary, this property is ideally located for easy access to a range of amenities. The Hamlet of Conrich, located just 6 km away, is home to the CN Logistic Park and numerous other commercial developments. The East Rocky View Wastewater Transmission Line runs adjacent to the south side of the property, offering additional opportunities for development. In fact, when the County's pending evaluation of water sources from the Bow River is complete, the same right of way could provide an opportunity for a water line. The property also boasts a 6770KT utility right of way granted to Canadian Western Gas Company, and is accessible by four regional roadways. This is an incredible opportunity to invest in a prime piece of land with fantastic future development potential. Don't miss out on this rare chance to own a truly exceptional property! Directions: The land is located at the intersection of Range Road 280 and Inverlake Road