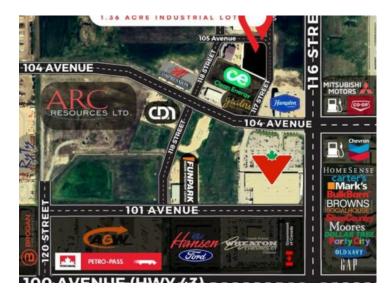

## \$578,000

| Division:  | Westgate                                         |
|------------|--------------------------------------------------|
| Lot Size:  | 1.36 Acres                                       |
| Lot Feat:  | City Lot, Cleared                                |
| By Town:   | -                                                |
| LLD:       | -                                                |
| Zoning:    | AC                                               |
| Water:     | Public                                           |
| Sewer:     | Public Sewer                                     |
| Utilities: | Electricity at Lot Line, Natural Gas at Lot Line |
|            |                                                  |

Final Phase of Westgate Business Park. Providing you access to the thriving economies in the oil & gas, agriculture, and forestry industries. This High visibility 1.36 - acre Industrial lot offers direct access to all major transportation routes. Close to Grande Prairie Regional Airport and the new Grande Prairie Regional Hospital. Grande Prairie is the service hub for northern Alberta and British Columbia, with a demographic service area of more than 275,000 people. Limited premier lots still available and this is the ideal place to build your business. Wexford offers build-to-suit options to bring your design plans to life. Call a commercial REALTOR® today for more information.