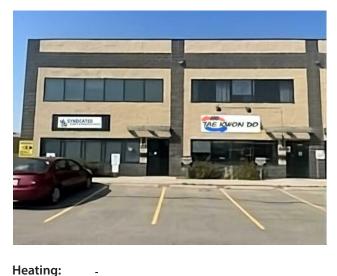

Inclusions:

Floors:

Roof: **Exterior:** 

Water:

Sewer:

N/A

Fully leased, well maintained industrial condo located in the Southbend Industrial Park near Barlow Trail and Deerfoot Trail, and south of 114 Ave SE. Concrete block and concrete slab construction complete with a concrete mezzanine. The main floor consists of a reception area, change rooms c/w showers, handicap washrooms and a large warehouse with 24' ceiling and bay door. The mezzanine, which has its own separate entrance and washroom, is set up as a dance/fitness studio. Main floor is leased to a martial arts studio and the second floor leased to a dance/fitness studio. 100-amp service, ample allocated parking, fenced storage unit, and with a cap rate of 6.4% in 2025 escalating to higher % in 2026. The condo unit is professionally managed for a hands-off investment. See Brochure for more information. Neighbouring Unit #10 preferably can be sold together. (28135120)