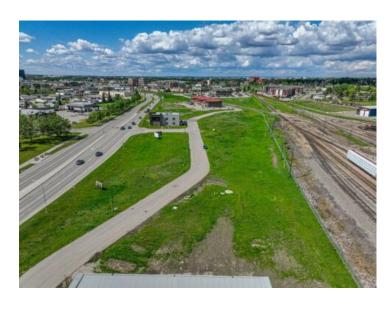

MAJOR PRICE REDUCTION-0.87 ACRE LOT-READY FOR 2025 CONSTRUCTION SEASON. Railtown has quickly become Grande Prairie's trendiest professional office & retail hub. A stellar mix of business can increase your exposure as well as your customer base. Located on one of the busiest arteries in the city the traffic counts surpass 10,000+ vehicles per day. Quick and easy access from Resources road & 92 Avenue into this larger 0.87 acre lot. The architectural controls in the development have lead to a quality mix of buildings which will maintain the value & appeal of the area long into the future. Please call a commercial Realtor with any questions or to acquire further information. Lot price is plus GST.