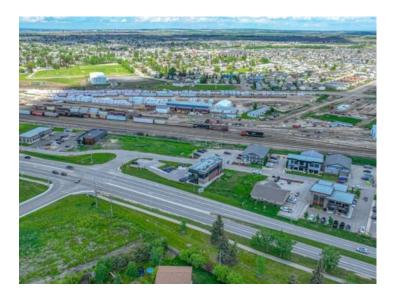

MAJOR PRICE REDUCTION!! PERFECTLY POSITIONED FOR THE 2025 CONSTRUCTION SEASON. Railtown has quickly become Grande Prairie's trendiest professional office & retail hub. A stellar mix of business can increase your exposure as well as your customer base. Located on one of the busiest arteries in the city the traffic counts surpass 10,000+ vehicles per day. LOT #9 offers direct access from 92 Avenue intersection with unparalleled exposure to Resources Road. The architectural controls in the development have lead to a quality mix of buildings which will maintain the value & appeal of the area long into the future. Please call a commercial Realtor with any questions or to acquire further information. Lot price is plus GST.