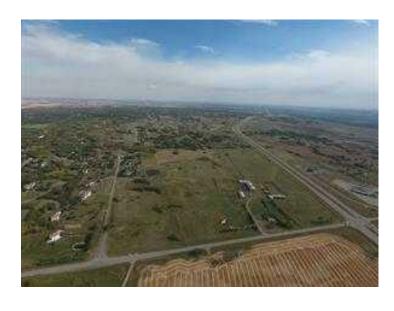

Water: Well

Sewer: 
Utilities: -

Calling all developers and investors. Here, you' If find a fabulous 104.35-acre property in Bearspaw. Bearspaw is one of Calgary's most sought after and popular higher-end communities. Location, location, location. This parcel has it all! The parcel is close to Calgary City limits, next to Highway #1 on Lochend road. The rezoning and subdivision permit for residential development of 2-3 acres should be academic. Here is a distinct possibility of commercial development as well, including Mixed-Use development combining retail, residential and offices. Potential retail uses could be a strip mall, standalone stores or major retailers, while offices could include corporate offices, medical or professional offices. The topography features flat terrain, minimal wetlands or flood risks and no environmental restrictions. Homes on this parcel of land will enjoy stunning and panoramic mountain views. There is greenery all around you. Stable soil should support building foundations without expensive preparation work. The rectangular shape is conducive to efficient lot or buildings layouts. The future growth potential here is huge! The parcel is in area poised for expansion, and near planned developments. Bearspaw features some of the most expensive homes and acreages in the Calgary area. This parcel is suitable exactly for this purpose: high end, luxurious homes. There is an income from the rental of the house, as well as small farming income. The House rents for \$1800 per month, and the trailer home rents for \$1750 per month, both including utilities. There is an additional income from a farmer. Who comes in cuts and collects the grass for hay. This ranges from \$600 to \$2000. This is a rare opportunity to own one of the more desirable parcels of land west of Calgary. Property is attractively priced. Book a showing today.