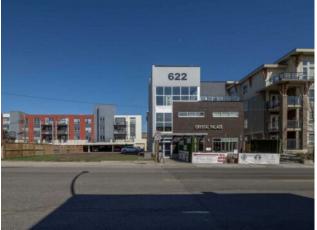

#### 622 Edmonton Trail NE Calgary, Alberta

The 2nd floor is 1624 square feet. 3rd floor is 1363 square feet. Are you looking for an amazing location? This space just on Edmonton Trail offers amazing views of downtown! The second and third floor are currently available for lease with the third floor having a balcony. The rest of the building consists of a holistic health care company in the basement and the main floor will soon be home to a dental office. Call your favourite real estate agent today to set up a showing.