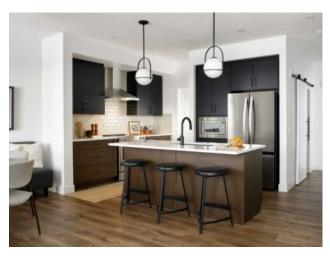

Features: Double Vanity, Kitchen Island, No Animal Home, No Smoking Home, Open Floorplan, Quartz Counters, Vinyl Windows

Inclusions: N/A

Welcome to the exquisite "Carisa" floor plan, where nearly 1,700 SqFt of thoughtfully designed space combines modern elegance with unmatched functionality. This home's layout is tailored for both comfort and style, creating the perfect setting for family living and entertaining. As you step inside, you'll be greeted by the warmth and durability of vinyl plank flooring that flows seamlessly throughout the main level, accentuating the modern finishes and striking architectural details. Natural light pours in through the back wall of windows, infusing the open-concept living areas with an inviting ambiance. Dual sliding patio doors extend your living space to the expansive backyard, ready for your personal touch to create the ultimate indoor-outdoor oasis. At the heart of the home, the kitchen is a chef's dream. Featuring two-tone cabinetry, sleek quartz countertops, and a stylish tile backsplash that wraps elegantly around a chimney-style hood fan, this kitchen is as functional as it is beautiful. Stainless steel appliances and a thoughtfully positioned mudroom with direct kitchen access ensure that even grocery days are effortless. A cozy dining nook and a spacious living room, are perfectly positioned to enjoy the home's abundant natural light. The smartly designed pocket office offers the perfect work-from-home setup or a dedicated homework space for the kids. Upstairs, a versatile bonus room serves as the ideal family retreat, separating the serene primary suite from the secondary bedrooms. The primary suite is a tranquil haven, complete with a luxurious 4-piece ensuite featuring an oversized shower and ample space to unwind. The two additional bedrooms are generously sized, making them ideal for children or guests. With an upstairs laundry room and a stylish 4-piece bathroom, convenience is woven into every detail of this home. Located in