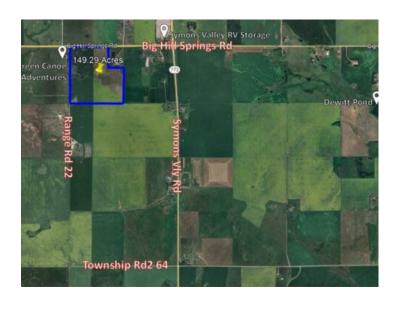

## **Big Hill Springs Road RGE 22 Rural Rocky View County, Alberta**

MLS # A2188257

\$2,999,000

Division: NONE

Lot Size: 149.29 Acres

Lot Feat: 
By Town: Airdrie

LLD: 35-26-2-W5

Zoning: A-GEN

Water: None

Sewer: 
Utilities: -

150 acres+/- rolling land with a seasonal pond, north boundary fronts onto Big Hill Springs Rd and between Range Road 21 and 22. Prime location with both country quiet and city convenient. Great investment opportunity as development is happening right now-within the City of Airdrie- Big Hill Springs Road-(West side). Located just 10 km west of Airdrie- Cross Iron Mills, Balzac and COSTCO are just minutes away.