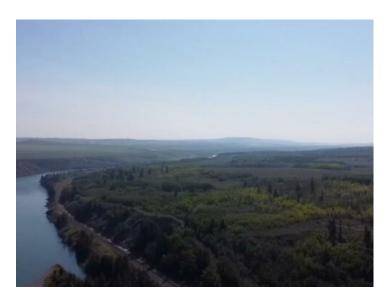

This land is close to Cochrane, Currently zoned AG, Prime development location. This 192.65 Acres can be sold with adjoining property of 406 Acres. This property provides an excellent opportunity for a developer/investor. 598.65. ACRES of land in total. It is Located one mile West of Cochrane city limits. This has one or 2 miles if bought together of River frontage and Mountain views siding onto the Bow River, This land is extremely beautiful and gives you lots of options to work with. The land becomes more valuable as Cochrane expands to the West. It is in MD of Rocky View. where there is a high real estate demand in the surrounding areas.