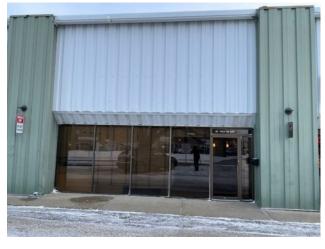

Inclusions: N/A

**Heating:** Floors:

Roof:

**Exterior:** 

Water:

Sewer:

Public Remarks: 5,500 SF industrial condo available for LEASE in the Northlands Industrial Park. This bay has High Quality Revovations ideal for your Business. Great location with quick access to major transportation routes, including: Gaetz (50th) Avenue, Highway 11A, and Highway 2A. Unit features a large inviting reception area, (3) private offices, (2) meeting rooms, kitchenette, storage room, warehouse, washroom, and storage mezzanine. Warehouse is equipped with (1) 12' x 16' overhead door and fluorescent lights. Paved shared angle parking in the front of the building, with additional street parking available. Common yard is paved and has (2) access points. Possession is Immediate but also negotiable.