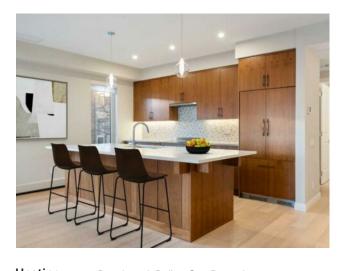

Luxury Meets Lifestyle in Renfrew Welcome to LUSSO, where sophistication and comfort come together in this exclusive boutique building. This stunning 2-bedroom + den, 2-bathroom corner unit boasts just under 1,400 sq. ft. of thoughtfully designed living space, complete with sweeping downtown views and finishes that redefine modern luxury. Step into the open floor plan that maximizes light and space, creating a seamless flow perfect for both relaxation and entertaining. The kitchen is a chef's dream, featuring rich walnut cabinetry, sleek quartz countertops, and top-of-the-line Fisher & Paykel appliances. The oversized island provides ample prep space and doubles as an inviting gathering spot for guests. The living and dining areas exude elegance, with large windows offering breathtaking views of the city skyline. The versatile den, accessed through double French doors, adds function and privacy—ideal for a home office or cozy retreat. The second bedroom offers a comfortable sanctuary with a generous closet and easy access to a stylish 4-piece bathroom, perfect for guests or family. The primary suite is the epitome of indulgence, bathed in natural light and boasting panoramic views. A walk-through closet with custom organizers leads to the luxurious ensuite, featuring double sinks, a steam shower, and extensive cabinetry for all your storage needs. Every detail has been meticulously curated, from the neutral paint tones to the timeless white oak flooring, ensuring a space that feels both inviting and refined. Built with concrete and steel construction, the building ensures unmatched privacy and peace of mind. Each unit is equipped with its own air makeup system and air conditioning for optimal comfort. Amenities include a fully equipped main-floor gym, secure bike storage, a storage locker, and titled underground parking. With only 20 units, this