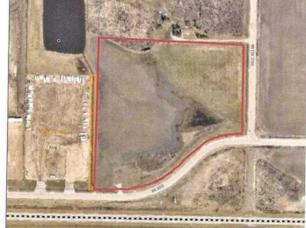

An opportunity to purchase 20.6+/- acres of commercial property in Crossroads North. This property is being rezoned as Rm-4 and is the most southeasterly portion of section 13 and is identified as commercial property in the area structure plan of Crossroads North. There are services to the property line including a curb stop on the property. The property has 69th Ave as a South boundary and Range Road 60 as a East boundary and is at the junction of alternate truck route access to Highway 43 North and East of Grande Prairie. The property slopes to the South and East and there is a berm on the South side that can be removed. The property is very visible from Highway 43. This property is priced to sell.