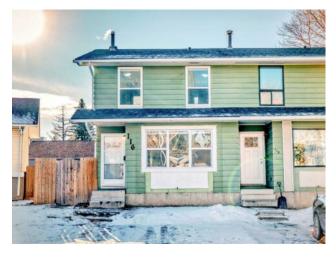

## 116 Whitehill Place NE Calgary, Alberta

MLS # A2189388

\$445,000

| Division: | Whitehorn                                |        |                   |  |  |  |
|-----------|------------------------------------------|--------|-------------------|--|--|--|
| Type:     | Residential/Duplex                       |        |                   |  |  |  |
| Style:    | 2 Storey, Attached-Side by Side          |        |                   |  |  |  |
| Size:     | 1,091 sq.ft.                             | Age:   | 1977 (48 yrs old) |  |  |  |
| Beds:     | 3                                        | Baths: | 1 full / 1 half   |  |  |  |
| Garage:   | Front Drive, Gravel Driveway, Off Street |        |                   |  |  |  |
| Lot Size: | 0.05 Acre                                |        |                   |  |  |  |
| Lot Feat: | Back Yard                                |        |                   |  |  |  |

Features: Pantry, Stone Counters

Inclusions:

N/A

Welcome to this beautiful home in Whitehorn! This charming duplex has 1090 sq ft developed living space with spacious living room, bright dining area and efficient kitchen with stainless steel fridge, new stove and hood fan. It has 3 bedrooms and 1 1/2 bathrooms. The basement is fully developed and can be used as a recreational area or exercise room. The washer and dryer are also new! This home is beautifully fenced and has a nice private backyard. It's also close to Peter Laugheed Center, schools, LRT station, Sunridge Mall and other several amenities. Don't miss out on this great opportunity! Book now to see this great property!