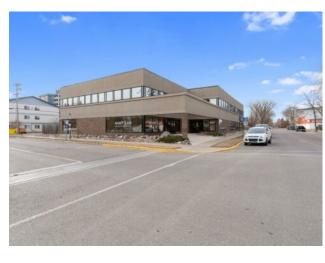

## 203, 5101 48 Street Lloydminster, Alberta

Wood Frame

N/A

Floors:
Roof:
Exterior:

Water:
Sewer:
Inclusions:

MLS # A2190057

## \$19 per sq.ft.

| Division:   | Central Business District |
|-------------|---------------------------|
| Type:       | Office                    |
| Bus. Type:  | -                         |
| Sale/Lease: | For Lease                 |
| Bldg. Name: | Sprucewood Centre         |
| Bus. Name:  | -                         |
| Size:       | 2,098 sq.ft.              |
| Zoning:     | DC1                       |
|             | Addl. Cost:               |
|             | Based on Year:            |
|             | Utilities:                |
|             | Parking:                  |
|             | Lot Size:                 |
|             | Lot Feat: -               |
|             |                           |

Great professional building in the downtown Sprucewood Centre. Numerous offices and all redone! Immediate possession available. This is an all inclusive lease.