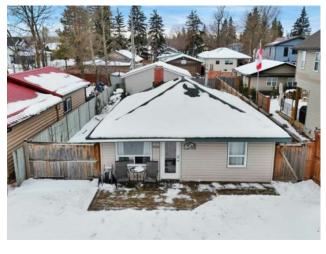

## 5008 35 Street Sylvan Lake, Alberta

MLS # A2190622

\$410,000

Division: Cottage Area Residential/House Type: Style: Bungalow Size: 701 sq.ft. Age: 1945 (80 yrs old) **Beds:** Baths: Garage: Gravel Driveway, Single Garage Detached Lot Size: 0.13 Acre Lot Feat: Level, Standard Shaped Lot

Features: Ceiling Fan(s)

Inclusions: Light Fixtures and White Refridgerator

Welcome to this 2-bedroom, 1-bathroom cottage featuring the perfect lakeside retreat, just steps away from the water. Enjoy the peace and serenity of the lake year-round with a spacious backyard, ideal for outdoor gatherings and relaxation. The detached garage provides convenient storage for all your lake toys and equipment plus an additional bunkhouse offers extra space for guests. Whether you're looking for a year-round home or a weekend getaway to the lake, this cute cottage has everything you need for a lakeside lifestyle!