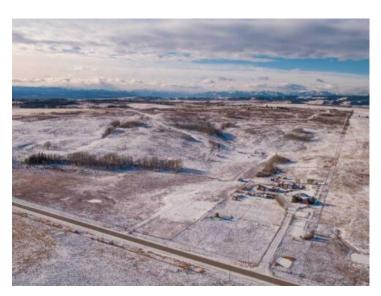

### **Horse Creek Rural Rocky View County, Alberta**

# \$2,500,000

**Division: NONE** Lot Size: 149.10 Acres Lot Feat: -By Town: Cochrane LLD: 6-27-4-W5 Zoning: RF Water: Well Sewer: -Utilities: -

Incredible scenic 149.10 acrears of land. There is also an adjoining 1/4 section of land that can be purchased in conjunction with this one. Potentially 1/2 section of land only minutes from Cochrane off of Horse Creek Road. Rolling hills, lush greens and groups of trees cover the land. Suitable for grazing/agriculture now or as an investment/development. The last water test yielded an amazing 60 GPM. Nearby subdivisions have smaller 4 acre parcel rural residential homes. The potential and opportunities are endless. Owner will look at all offers