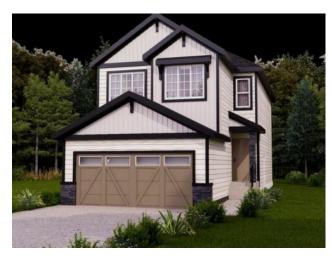

Features: See Remarks

Inclusions: \$5000 Brick Credit

Home awaits in one of Okotoks' newest communities, Ranchers' Rise! You can have it all with mountain views, parks and pathways and naturalized amenities! From Akash Homes comes the 'Bedford-24 WALKOUT'; this home offers stunning features, quality craftsmanship, and an open-concept floor plan that makes day-to-day living effortless with its functional design. Your main floor offers 9' ceilings, laminate flooring, and quartz counters. You'll enjoy a spacious kitchen with an abundance of cabinet and counter space, soft-close doors and drawers, plus a walk-through pantry! Your living room offers comfort and style, with an electric fireplace and large windows for plenty of natural light. Rest and retreat upstairs, where you'll enjoy a large bonus room plus 3 bedrooms, including a primary suite designed for two with its expansive walk-in closet and spa-inspired ensuite! \*\*PLEASE NOTE\*\* PICTURES ARE OF SHOW HOME; ACTUAL HOME, PLANS, FIXTURES, AND FINISHES MAY VARY AND ARE SUBJECT TOAVAILABILITY/CHANGES WITHOUT NOTICE\*\*