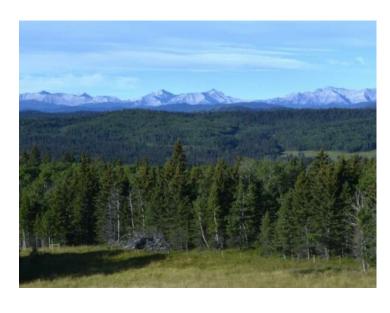

**LLD:** 8-22-3-W5

Zoning: CRA

Water: Well

Sewer:

Utilities: Electricity at Lot Line, Natural Gas at Lot Line

2.86 ACRE LOT in Phase 2 of Whiskey Springs Ridge - a 14 parcel development in the hills southwest of the Priddis hamlet. PANORAMIC MOUNTAIN & VALLEY VIEWS. This is the most private & picturesque developments in Foothills County. Be sure to click on the 3D link for the 360 degree view to see just how beautiful this property is in all directions! Restrictive covenants that protect your lot value without stifling your building plans. No time limit for when building must commence. This could be an investment property or your dream home location. Internal roads will be surfaced & dust free with access to Hwy 22 via chip coated municipal roads connecting to divided highway & south leg of the Calgary ring road. Individual drilled well. Both public & separate schools serve this district. Priddis community is a vibrant organization offering: a lending library, tennis courts, programs for tots to adults including a pond hockey team. Minutes from Priddis Greens or Kananaskis country. Take a beautiful drive out and choose from the few remaining lots in this stunning development! (- - caution - - active excavation in Phase 2)