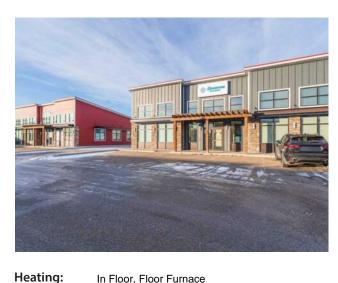

Great opportunity to relocate your office or your retail business. This 1750 square foot newer developed space is located in a busy location with an abundance of parking. Zoned C1, Central Commercial District, this location has a long list of permitted and discretionary uses. The space proposed will be a total of 1750 square feet featuring Huge store front windows, front vestibule area, newer finishing which can be improved upon or changed according to your needs. This property is within a vibrant shopping district with food services, office space and retail type businesses. Currently this space is also listed for lease as larger space totaling 3850 square feet under MLS A2180111.