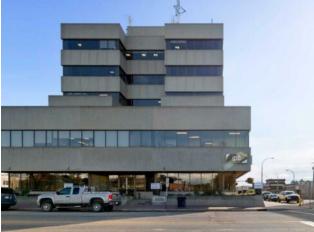

#### 104, 9835 101 Avenue Grande Prairie, Alberta

Heating: Floors: Roof:

**Exterior:** 

Water:

Sewer: Inclusions: -

\_

-

see remarks

#### MLS # A2192050

## \$2 per sq.ft.

|  | Division:   | Central Business District |           |
|--|-------------|---------------------------|-----------|
|  | Туре:       | Office                    |           |
|  | Bus. Type:  | -                         |           |
|  | Sale/Lease: | For Lease                 |           |
|  | Bldg. Name: | -                         |           |
|  | Bus. Name:  | -                         |           |
|  | Size:       | 2,603 sq.ft.              |           |
|  | Zoning:     | CC                        |           |
|  |             | Addl. Cost:               | -         |
|  |             | Based on Year:            | -         |
|  |             | Utilities:                | -         |
|  |             | Parking:                  | -         |
|  |             | Lot Size:                 | 0.74 Acre |
|  |             | Lot Feat:                 | -         |
|  |             |                           |           |

Unbelievable opportunity! Get into the prestigious Windsor Court professional building downtown Grande Prairie for just \$2.00 a square foot base rent. The Landlord would like to see this 2,603 square foot space redeveloped and is offering this incentivized rate for the first term, up to 5 years. Get in now and make this space your own. A versatile main floor unit with plenty of windows, street and vestibule access, and access to the main building washrooms which are currently slated for renovations. Common area costs are estimated at \$14 sq.ft. including utilities. Parking allocated on proportionate share. Contact a commercial real estate professional for more information or to view.