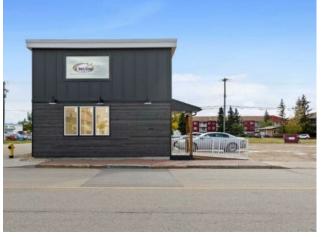

Discover a unique opportunity in this well-appointed commercial property, featuring a welcoming, full accessible reception area and several private offices, with comfortable living guarters located above. Perfect for entrepreneurs, small businesses, or companies seeking a dual-purpose space or the potential for multiple tenants. The sizable main floor has been well maintained with many recent updates and includes 3 offices, a washroom, a large flex room with dividers (furniture & dividers negotiable) and work spaces as well as a reception area with built ins. Upstairs offers additional offices and meeting room areas to be used for either extra work space or as a residence. Located on a 66x122 lot there is plenty of parking onsite and potential for you to add more offices or a work bay onto the building, or fence a portion for a daycare playground or secure storage. And if you would like more space, the seller will provide the right of first refusal for to buy the neighboring 33x122 lot for just \$50,000. This property is located in GPs central business district and has terrific access & visibility so don't let this opportunity pass you by, contact your favourite commercial real estate professional today to arrange a viewing.