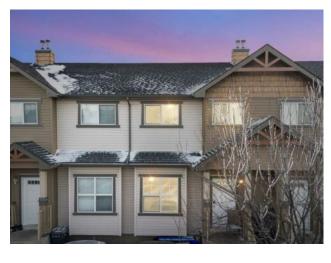

## 334 Ranch Ridge Meadow Strathmore, Alberta

MLS # A2192782

\$319,900

| Division: | The Ranch_Strathmore  |        |                   |  |
|-----------|-----------------------|--------|-------------------|--|
| Type:     | Residential/Five Plus |        |                   |  |
| Style:    | 2 Storey              |        |                   |  |
| Size:     | 1,166 sq.ft.          | Age:   | 2007 (18 yrs old) |  |
| Beds:     | 3                     | Baths: | 1 full / 1 half   |  |
| Garage:   | Stall                 |        |                   |  |
| Lot Size: | 0.03 Acre             |        |                   |  |
| Lot Feat: | Back Yard             |        |                   |  |

Features: Closet Organizers, Kitchen Island, Open Floorplan, Track Lighting, Vinyl Windows

Inclusions: N/A

LOW CONDO FEES! CLOSE TO SCHOOLS AND SHOPPING! Welcome to this well maintained unit, perfect for first time home buyers or investors. Step into beautifully designed space with 3 Beds, 1.5 Baths. Main floor features an open floor plan that connects Kitchen, Living and Dining Area providing space for family gatherings. Upper floor offers 3 cozy bedrooms with spacious closets. The basement offers the opportunity for you to customize and transform into your dream area. Enjoy the convenience of having park, shopping plaza and Walmart just minutes away, making life easier and more enjoyable! DON'T MISS OUT ON THIS OPPORTUNITY!!