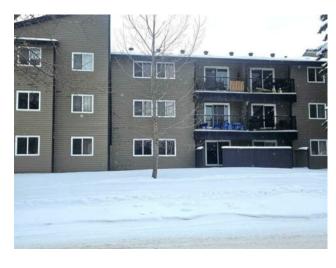

Features: Laminate Counters, Storage, Vinyl Windows

Inclusions: N/A

A fantastic investment opportunity awaits! This 2-bedroom unit is on the main floor of Mountain Vista Condos Building A on the north side of the building and is conveniently located close to the east end entrance and parking lot access door. All rooms are a good size and have either carpet or linoleum. The galley-style kitchen is equipped with full-sized appliances (fridge, stove and dishwasher) and plenty of white cabinets with new hardware. The spacious living room has sliding doors to the large patio area that is great for BBQing or enjoying the outdoors. Down the hall, there's two good-sized bedrooms, an upgraded 4-piece bathroom, and a an in-suite storage room. The unit's entrance hosts a large closet and an additional closet for a pantry or linen closet. This unit has just had a fresh coat of paint, the carpets cleaned, new light fixtures installed, and an ozone treatment was performed for a fresh space for its new occupant. The building's laundry room is conveniently located just down the hall and has upgraded machines operated by a Coinomatic card system. Building security includes interior hallway and entrance cameras and each entrance has fob controlled access for tenants and an intercom system for guests. The large parking lot provides one powered spot for each unit and there's lots of street parking for guests. Mountain Vista Condominiums are professionally managed by Realty Canada, and there is an onsite manager with an office in Building A. There's a great Condo Board in place and the Condo Corporation has a healthy Reserve Fund. The complex is located in the Westhaven neighborhood, close to schools, shopping, recreation, and the Town's trail system. This unit can be self-managed or managed by a property manager for a hassle-free investment. Whether you're looking to start out in the real estate market or for