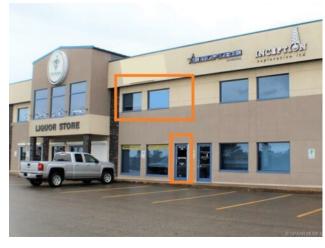

## \$1,400 per month

Richmond Industrial Park

| Type:       | Office              |
|-------------|---------------------|
| Bus. Type:  | Professional/Office |
| Sale/Lease: | For Lease           |
| Bldg. Name: | -                   |
| Bus. Name:  | -                   |
| Size:       | 1,220 sq.ft.        |
| Zoning:     | IB                  |
|             | Addl. Cost:         |
|             | Based on Year: -    |
|             | Utilities: -        |
|             | Parking: -          |
|             | Lot Size: -         |
|             |                     |

Well-kept office space in the busy Richmond Centre just off Highway 40 on the edge of the Richmond Industrial Park, Shared with many local thriving businesses such as Vintage Wine & Spirits, A-1 Licence & Registry, Cedar Gems Tobacconist and many other well now establishments. This clean, air-conditioned office space has three good-sized offices, a large boardroom, a storage area, and a washroom. This is in a high-traffic location with excellent parking and incredible exposure. Total Rent is \$1400/month + GST and includes all utilities (The only additional fee is for monthly garbage removal and sidewalk snow removal).