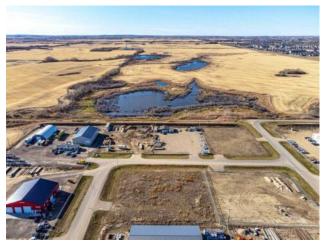

Landlord will built to suit - here's your opportunity to have what suits your business needs. Up to 10,000 sq. ft. however, landlord will consider a smaller building with long term lease attached. A one acre lot fully fenced and just minutes outside of town off 12th Street in Foote Industrial Park. If your business is looking for more space and more land area for storage, this could be your chance.