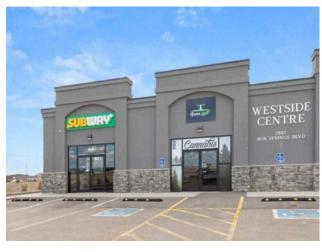

## 102, 2882 Box Springs Boulevard Medicine Hat, Alberta

MLS # A2194829

## \$26 per sq.ft.

| Division:   | Brier Park Industrial |
|-------------|-----------------------|
| Type:       | Retail                |
| Bus. Type:  | -                     |
| Sale/Lease: | For Lease             |
| Bldg. Name: | -                     |
| Bus. Name:  | -                     |
| Size:       | 1,120 sq.ft.          |
| Zoning:     | -                     |
|             | Addl. Cost:           |
|             | Based on Year: -      |
|             | Utilities: -          |
|             | Parking: -            |
|             | Lot Size: -           |
|             | Lot Feat:             |
|             |                       |

Prime Retail Opportunity with Unmatched Highway #1 Exposure Seize the opportunity to own a thriving retail business strategically located between Redcliff and Medicine Hat. Perfectly positioned in a developing area, this location benefits from high traffic and visibility, nestled among popular fast food restaurants including Subway and McDonalds, gas stations, hotels, Costco, and Co-op Place. Established in 2018, this location has built a loyal customer base and is primed for growth. Highlights: Highway #1 Exposure: Maximize visibility and attract a steady flow of customers. Strategic Location: Close proximity to major amenities and attractions. Established Location: Operating successfully since 2018 with a dedicated clientele. Growth Potential: Positioned in a developing area with significant potential for expansion. Versatile Retail Opportunities: The location is suitable for a variety of retail ventures, enhancing its investment appeal. Don't miss out on this exceptional opportunity to establish or expand your retail presence.