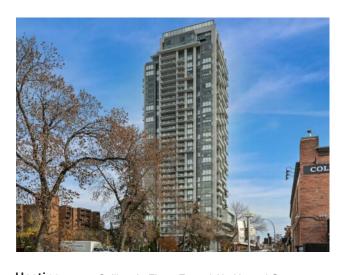

Division:

Features: Closet Organizers, No Animal Home, No Smoking Home, Quartz Counters, Storage

Inclusions: All furniture, kitchen ware, TV

Welcome to this fully furnished studio at The Royal, a stunning 34-story building built by BOSA in 2019. Nestled in the heart of Calgary's vibrant Beltline, this spacious 421 sq.ft studio offers incredible value. Just steps away from the best shops, restaurants, and nightlife on trendy 17th Ave, this studio boasts two private storage lockers on the same floor and an underground heated parking stall. As you enter, you'll be captivated by the seamless flow of light flooding through the expansive floor-to-ceiling windows. The open concept design creates a sense of spaciousness and allows for flexible furniture arrangements. The main living space is elegantly finished with modern and tasteful touches, including laminate floors that extend throughout the apartment, adding warmth and sophistication. The well-appointed kitchen seamlessly blends into the living area, featuring full-height cabinets with under-mount lighting, quarts backsplash, quartz countertops, high-end stainless-steel appliances, built-in fridge along with a gas stove and central air conditioning. The bathroom is a haven of luxury, complete with full-height ceramic tiles and in-floor heating. In-unit laundry with a full-size washer/dryer adds to your convenience. Step outside to the spacious 216 square feet outdoor terrace, complete with a BBQ-gas line and privacy screens. Perfect for enjoying morning coffee or simply relaxing, this terrace offers a peaceful retreat. For added convenience, the building boasts three high-speed elevators, secure bike storage, and two newly installed EV charging stations. The Royal offers unparalleled amenities, including a sprawling almost ¼ acre rooftop garden, BBQ areas, a well-equipped gym, squash court, steam room, and party rooms with kitchen facilities for entertaining guests. The world-class lobby is staffed by a 24-hour concierge, providing an