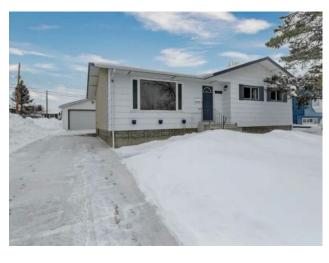

## 9232 107 Avenue Grande Prairie, Alberta

MLS # A2194967

\$309,500

| Division: | Hillside               |        |                   |  |  |  |
|-----------|------------------------|--------|-------------------|--|--|--|
| Type:     | Residential/House      |        |                   |  |  |  |
| Style:    | Bungalow               |        |                   |  |  |  |
| Size:     | 1,080 sq.ft.           | Age:   | 1973 (52 yrs old) |  |  |  |
| Beds:     | 3                      | Baths: | 1 full / 1 half   |  |  |  |
| Garage:   | Double Garage Detached |        |                   |  |  |  |
| Lot Size: | 0.15 Acre              |        |                   |  |  |  |
| Lot Feat: | Landscaped             |        |                   |  |  |  |

Features: See Remarks

Inclusions: fridge, stove, washer, dryer, dishwasher, existing window coverings

3-Bedroom Bungalow with Double Garage! This 3-bedroom, 1.5-bath bungalow is ready for its next owners! Enjoy a bright, south-facing living room, an updated kitchen (approx. 7 years ago), and recent upgrades including new shingles, light fixtures, hardware, and some fresh paint. The windows and doors have been updated as well for peace of mind. The basement is partially developed with an office. Outside, you will love the fenced yard beside an easement, offering extra privacy and convenience with two double gates. Plus, a double detached garage provides plenty of space for parking and storage. Don't miss this move-in-ready home with quick possession available!