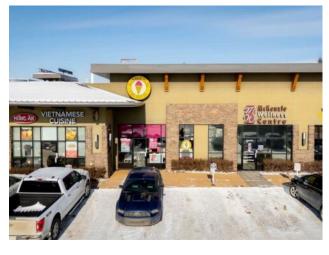

## 226, 4600 130 Avenue SE Calgary, Alberta

MLS # A2195107

\$188,000

Division: New Brighton

Type: Retail

Bus. Type: Ice Cream/Frozen Yogurt ,Restaurant ,Retail

Sale/Lease: For Lease

Bldg. Name: 
Bus. Name: Marble Slab Creamery

Size: 950 sq.ft.

Zoning: -

Inclusions: As Per Equipment List

Looking to be your own boss and run a profitable business? Look no further than this marble slab franchise located in a fantastic neighborhood with desirable demographics and plenty of traffic. This turn-key operation is ready for you to step in and start making money from day one. This franchise has a proven history of success and is located in a complex with major anchor stores and tons of brand name stores, ensuring a steady stream of foot traffic. Plus, with a professionally managed operation, you can focus on running the business and serving up delicious ice cream to your satisfied customers. Don't miss out on this opportunity to own a thriving business in a prime location. Contact us today to learn more about this exciting franchise opportunity. The potential Buyer must sign confidentiality agreement before any business information is released. Please don't disturb owner or staff for any questions.