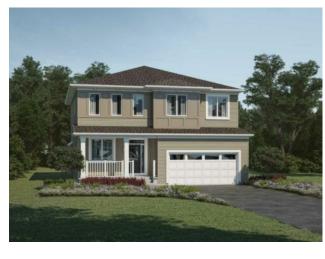

Inclusions: N/A

The Smythe offers 2,606 sq. ft in the Carrington community in Calgary, starting at 859,990.00. This double attached Single Family home has Design Studio finishes like quartz countertops and LVP flooring. Upstairs, your primary bedroom features 2 walk-in closets, down the hall from bedrooms 2 and 3 find the main bath, laundry room, and loft for ultra-convenient living. Enjoy access to amenities including an already developed commercial space and Cross Iron Mills Shopping center, splash park, planned schools and recreational facilities, sure to complement your lifestyle!