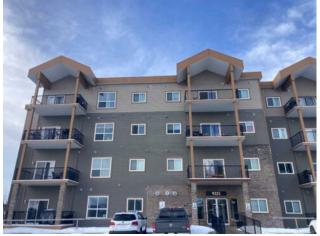

#### 203, 9225 LAKELAND DR Grande Prairie, Alberta

#### MLS # A2195768

Forced Air, Natural Gas

Concrete, Wood Frame

Laminate, Tile

# \$185,000

| Division: | Lakeland                           |                |                   |
|-----------|------------------------------------|----------------|-------------------|
| Туре:     | Residential/Low Rise (2-4 stories) |                |                   |
| Style:    | Apartment-Low-Rise (1-4)           |                |                   |
| Size:     | 866 sq.ft.                         | Age:           | 2006 (19 yrs old) |
| Beds:     | 2                                  | Baths:         | 2                 |
| Garage:   | Owned, Stall                       |                |                   |
| Lot Size: | -                                  |                |                   |
| Lot Feat: | -                                  |                |                   |
|           | Water:                             | -              |                   |
|           | Sewer:                             | -              |                   |
|           | Condo Fee                          | <b>:</b> \$673 |                   |
|           | LLD:                               | -              |                   |
|           | Zoning:                            | rm             |                   |
|           | Utilities:                         | -              |                   |