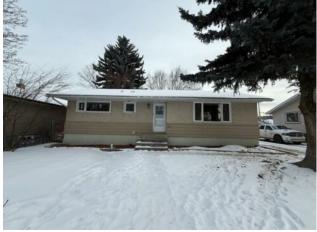

## 110 WILLOW Drive Hinton, Alberta

## MLS # A2196067

## \$359,900

| Гуре:     | Residential/House |        |                   |
|-----------|-------------------|--------|-------------------|
| Style:    | Bungalow          |        |                   |
| Size:     | 1,096 sq.ft.      | Age:   | 1957 (68 yrs old) |
| Beds:     | 5                 | Baths: | 2                 |
| Garage:   | RV Access/Parking | ]      |                   |
| Lot Size: | 0.15 Acre         |        |                   |
| ot Feat:  | Back Yard, Lawn   |        |                   |
|           | Water:            | -      |                   |
|           | Sewer:            | -      |                   |
|           | Condo Fee         | : -    |                   |
|           | LLD:              | -      |                   |
|           | Zoning:           | R-S2   |                   |
|           | Utilities:        | _      |                   |

Heating:

Floors:

Roof:

**Basement:** 

Foundation:

**Exterior:** 

Features:

Completely developed and upgraded move in home ready with quick possession! This 5 bedroom, 3 bath home has 1096 square feet per floor on a great street with walking distance to schools and shopping. The kitchen features custom oak cabinets, tile backsplash, dining room, and access to a fenced yard with a large deck. Bright living room, hardwood floors, 3 generous sized bedrooms and a full bathroom featuring soaker tub complete the main floor. In the basement you will find a big family room, 2 more bedrooms, another full bathroom, and a large laundry/storage room. The windows have been replaced, and the Shingles were replaced in 2023. Large concrete drive, with enough room for an RV.