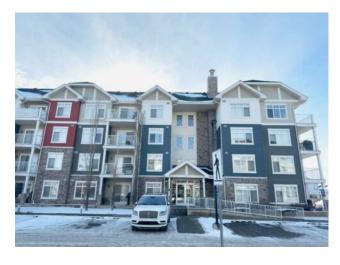

## 6413, 155 Skyview Ranch Way NE Calgary, Alberta

MLS # A2196305

\$304,999

| Division: | Skyview Ranch                      |        |                   |  |  |
|-----------|------------------------------------|--------|-------------------|--|--|
| Type:     | Residential/Low Rise (2-4 stories) |        |                   |  |  |
| Style:    | Apartment                          |        |                   |  |  |
| Size:     | 909 sq.ft.                         | Age:   | 2013 (12 yrs old) |  |  |
| Beds:     | 2                                  | Baths: | 2                 |  |  |
| Garage:   | Stall, Underground                 |        |                   |  |  |
| Lot Size: | -                                  |        |                   |  |  |
| Lot Feat: | -                                  |        |                   |  |  |
|           |                                    |        |                   |  |  |

Features: No Animal Home

Inclusions: N/A

Welcome to this amazing TOP floor NEW RENOVATED CORNER UNIT in the community of Skyview. It comes with 2 TITLED PARKING SPOTS (1 UNDERGROUND AND 1 SURFACE STALL). This unit is freshly painted and professionally cleaned. Ready to move in unit is perfectly situated for anyone looking for easy access to Country Hills Blvd, Stoney and Deerfoot Trail. This unit is perfect for couples, roommates and small families. 2 bed and 2 bath apartment comes with a spacious patio and the master bedroom comes with an en suite bathroom. The stunning kitchen is very easy to clean with granite counter-tops and black appliances. The living space is bright and open. The unit includes titled UNDERGROUND parking and a storage cage. The unit is located within walking distance from schools, playgrounds and 5-10 minutes drive to the Airport and Cross iron mills.