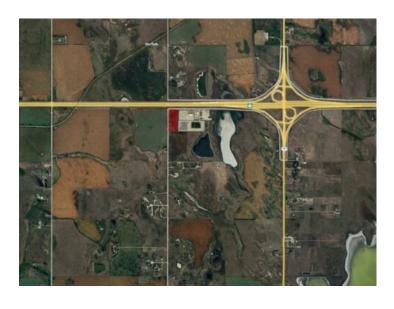

Water: Well

Sewer: 
Utilities: -

Prime Highway Commercial Opportunity! This 10-acre parcel, located just east of Chestermere in Rocky View County, boasts a strategic location on the south side of Highway 1 with high visibility to over 27,000 vehicles daily. Zoned C-HWY, this property offers the perfect setting for your business, attracting traffic heading east to Langdon, Drumheller, Strathmore, and beyond. With easy access from the interchange, your business will be easily accessible to customers. Don't miss this chance to join reputable businesses like ArrKann Trailer and RV Center, Butler Built, and Remuda Building Ltd. in this thriving highway development. Seize this opportunity to put your business where people can see it!