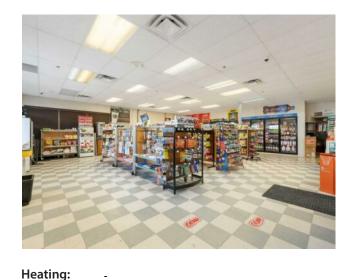

## 10, 2525 Bridlecrest Way SW Calgary, Alberta

MLS # A2196490

\$99,500

Division:

Bridlewood

Parking:

Retail Type: Bus. Type: Convenience Store, Grocery, Retail Sale/Lease: For Lease Bldg. Name: Bridlewood Centre **Bus. Name:** Size: 2,000 sq.ft. Zoning: C-C1 Addl. Cost: Based on Year: Natural Gas **Utilities:** 

Water: Public Lot Size: Sewer: - Lot Feat: Back Lane, Landscaped, Near Public Transit, Near Shopp

Inclusions: As Per Equipment List

Floors:

Roof:

**Exterior:** 

Profitable Business Opportunity. Be your own BOSS & own this Profitable CONVENIENCE GROCERY STORE with FED EX, U Haul, Ria money Transfer, Can Par, Apple Express, Loomis Express, ICS Courier, UPS, Lottery, Ice Cream, BONG STORE and much more in SW community of Bridlewood, Calgary. Superb and wide selection of bongs for every taste. Offering Fast Food & OTHER products for Pick Up. This convenience store location has great visibility, accessibility and has ample parking. Surrounded by many apartment condos, business, homes and located in a very busy strip mall. Other tenants in the plaza include doctor's offices, pharmacy, major pizza chain, Liquor Store and much more. Main business includes Lottery, Tobacco, Grocery, Courier Service, Bongs & more. Buyer must sign a confidentiality agreement prior to any information released. Whether you're new to the convenience store business or a seasoned entrepreneur, full training will be provided to ensure a seamless transition and continued success. All viewings must be by appointment only and PLEASE DO NOT APPROACH STAFF