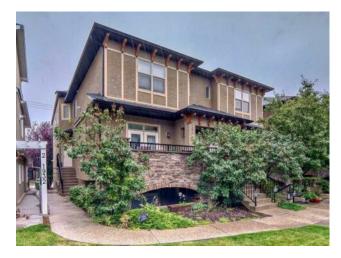

# 2, 1934 24A Street SW Calgary, Alberta

Inclusions: N/A

A large /beautiful and bright two-bedroom unit with 9 ft ceiling. Fabulous open concept floorplan with a spacious living / gas fireplace, built-in bookshelves opening to a large private deck. Great sized dining area and a spacious kitchen with lots of cabinets / granite counter tops / stainless steel appliances. A 2 pce bathroom and storage room completes the main level. The two bedrooms up are an excellent size. The primary master bedroom has a walk-in closet / 5 pce ensuite which boasts tons of counter space and a tiled shower / large soaker tub and enjoy the private balcony. The second bedroom also features a 4 pce ensuite bathroom. Convenient in-suit laundry located on the upper floor. This is unbelievable value in the highly sought inner-city community of Richmond. One parking stall in the heated garage also a storage locker. The townhome is located with quick and easy access to schools/shopping/transit and downtown. Ideal for an active lifestyle, you can walk / bike to the Bow River, Shaganappi Golf Course, Killarney Pool. LRT Station and much more