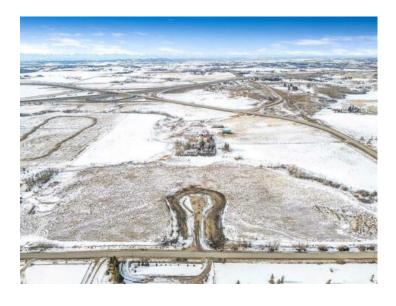

## Lot2 Grey Fox Place E Rural Foothills County, Alberta

MLS # A2196748

\$499,900

Division: NONE

Lot Size: 3.14 Acres

Lot Feat: 
By Town: Calgary

LLD: 21-21-29-W4

Zoning: CRES

Water: Well

Sewer: 
Utilities: Electricity at Lot Line, Natural Gas at Lot Line

With a Mountain Peak view this lot is nestled in a picturesque countryside setting. The 3.14-acre parcel offers pastoral views and the perfect opportunity to build your dream home with your choice for a builder. Conveniently located just minutes south of Calgary, this property features natural gas and power at the property line, with an inner road to be paved for easy access. No building commitment. Close to schools and recreational amenities, it combines the tranquility of rural living with the convenience of nearby services. Architectural controls are in place to protect the integrity and value of the subdivision, ensuring a cohesive and beautiful community. Don't miss this rare chance to enjoy country living with city conveniences just a short drive away! GST is included in price.