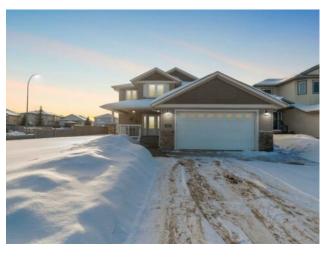

## 105 Lynx Crescent Fort McMurray, Alberta

MLS # A2196886

\$560,000

| Division: | Timberlea  Residential/House                                             |        |                   |  |  |
|-----------|--------------------------------------------------------------------------|--------|-------------------|--|--|
| Type:     |                                                                          |        |                   |  |  |
| Style:    | 2 Storey                                                                 |        |                   |  |  |
| Size:     | 1,650 sq.ft.                                                             | Age:   | 2007 (18 yrs old) |  |  |
| Beds:     | 3                                                                        | Baths: | 3 full / 1 half   |  |  |
| Garage:   | Aggregate, Double Garage Attached, Driveway, Front Drive, Garage Door    |        |                   |  |  |
| Lot Size: | 0.18 Acre                                                                |        |                   |  |  |
| Lot Feat: | Back Yard, Backs on to Park/Green Space, Corner Lot, Front Yard, Landson |        |                   |  |  |

Inclusions: Garage heater, garage floor mats, gazebo.

Welcome to 105 Lynx Crescent: Beautifully maintained and situated on a massive 7,797 sq/ft lot backing onto scenic walking paths with afternoon sun and incredible sunsets from your back deck, this fully developed home offers incredible space inside and out in the heart of Timberlea. Featuring a front driveway, heated attached garage, and wide gates on both sides of the yard for easy recreational storage plus a yard that this turn-key property is designed for convenience and stress free home ownership. A spacious tiled entry welcomes you inside, leading into a bright, open-concept living space. Large windows along the back wall flood the home with natural light and offer serene backyard views. The kitchen provides ample storage and meal prep space, complete with a corner pantry, large island, and stainless steel appliances, including an updated fridge (2022) and microwave (2023). The adjacent dining area comfortably accommodates a large table, while the cozy living room features a gas fireplace for added warmth and ambiance. A laundry room that doubles as a mudroom with direct garage access completes the main level. Upstairs, the private second level is home to three generously sized bedrooms. The primary suite is a true retreat, featuring a spacious layout, an oversized walk-in closet, and a luxurious five-piece ensuite with a double vanity, linen closet, and a tub/shower combo with dual shower heads. Across the hall, two additional bedrooms and a four-piece bathroom complete the upper floor, with cohesive finishes throughout creating an easy to style and neutral aesthetic. The fully developed lower level offers incredible versatility, perfect for a recreation room, movie theatre room, or even a small business such as a home daycare. The open space can also be reconfigured to include a fourth bedroom while still maintaining a