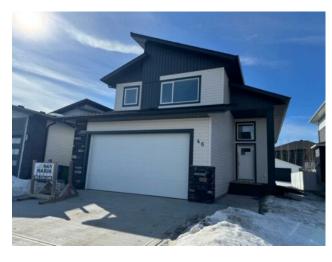

## 46 Lindman Avenue Red Deer, Alberta

MLS # A2197663

\$559,900

| Division: | Laredo                 |        |                  |  |  |
|-----------|------------------------|--------|------------------|--|--|
| Type:     | Residential/Hou        | ıse    |                  |  |  |
| Style:    | Bi-Level               |        |                  |  |  |
| Size:     | 1,371 sq.ft.           | Age:   | 2025 (0 yrs old) |  |  |
| Beds:     | 3                      | Baths: | 2                |  |  |
| Garage:   | Double Garage Attached |        |                  |  |  |
| Lot Size: | 0.11 Acre              |        |                  |  |  |
| Lot Feat: | Back Lane              |        |                  |  |  |