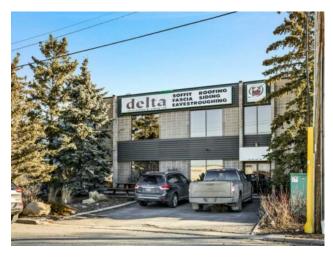

## 39 Skyline Crescent NE Calgary, Alberta

MLS # A2197777

\$1,495,000

Division: Skyline West Industrial Type: **Bus. Type:** Sale/Lease: For Sale Bldg. Name: -Bus. Name: Size: 72,269 sq.ft. Zoning: I-R

Addl. Cost: **Heating:** Floor Furnace, Natural Gas Floors: **Based on Year:** Roof: **Utilities: Exterior:** Parking: Water: Lot Size: 0.16 Acre Sewer: Lot Feat: Inclusions:

This is a great building with office space on 2 levels and a warehouse with 2 overhead doors, total of 6714 sgft, main level is 4316 sqft(office and warehouse (49.5x48.5)there is a storage mezz area(28.11x24.3)) 2398sqft of 2nd floor office that has a separate entrance from the front of the building. The current tenant has a lease in place for 18 months at market rates.