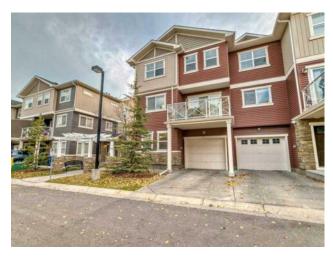

Features: Bar, Closet Organizers, Kitchen Island, No Smoking Home, Vaulted Ceiling(s), Vinyl Windows, Walk-In Closet(s)

Inclusions: N/A

Welcome to this Corner Unit Townhome featuring 1,596+ sqft with a gorgeous kitchen and a contemporary design. The attached garage at entrance offers plenty of storage space for your everyday needs; stepping up, you will find a spacious living room featuring high-end laminate flooring throughout with granite countertop and stainless steel appliances. Enjoy a beautiful sunset? A large patio door leads to the balcony where you will treasure such precious moments with your beloved ones! Laundry is well positioned to by 2-piece bathroom with thoughtfully designed storage space. The master bedroom boasts the vaulted ceiling, a spacious walk-in closet and a 3-piece ensuite. Kids would benefit from the walking distance to Prairie Sky School, Apostles of Jesus School, Purple Potamus Preschool and quite a few playgrounds - not to mention the one right beside your complex! You will also find commuting a breeze with easy access to Stoney Trail. Book a viewing today and discover the great potential Skyview Ranch has yet to offer!