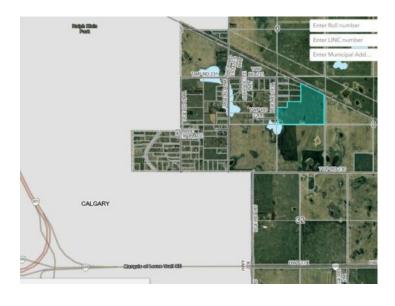

## ROAD 283 A Range Rural Rocky View County, Alberta

MLS # A2198303

\$4,950,000

Division: NONE

Lot Size: 92.48 Acres

Lot Feat: 
By Town: Calgary

LLD: 4-23-28-W4

Zoning: A-GEN

Water: Other

Sewer: 
Utilities: -

Opportunity Knocks At Your Door!! Attention all investors and developers, we are pleased to bring you a 92.48 acre land parcel with an unbeatable location for near future growth. The recent PRAIRIE ECONOMIC GATEWAY AGREEMENT between the City of Calgary and Rockyview County brings an incredible number of opportunities to this area. This parcel lies right next to the approved plan area. As well, HOTCHKISS, one of Calgary's newest communities, is only a couple of minutes away. A road allowance at the east edge of the property will then make access to 146 Ave even easier\* (subject to Rockyview County approval). This property is a golden opportunity which is right next to city limits and developments at the cost of only \$53525.00 Per Acre. Call before you miss this chance!!