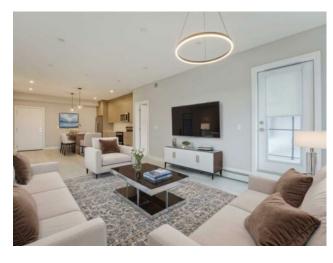

**Features:** Breakfast Bar, Double Vanity, Kitchen Island, No Animal Home, No Smoking Home, Open Floorplan, Recessed Lighting, Smart Home, Stone Counters, Storage, Walk-In Closet(s)

Inclusions: None

BRAND NEW | MODERNLY DESIGNED | 2 BEDROOM + A HUGE DEN | ACROSS FROM A PARK & AMENITIES | PRIVATE FLOOR PLAN SEPARATING THE BEDROOMS | GOURMET KITCHEN | OPEN FLOOR PLAN | WIDE PLANK FLOORING | WALK-THROUGH CLOSETS | DUAL SINKS | GLASS RAILED BALCONY WITH PARK VIEWS | IN-SUITE LAUNDRY | TITLED UNDERGROUND PARKING | SEPARATE STORAGE LOCKER | OUTSTANDING LOCATION! Brand new, modern and stylish 2 bedroom, 2 bathroom + a den condo across from a park and amenities! This ideal floor plan is bright and open with the principal rooms separating the bedrooms for ultimate privacy. The chic kitchen encourages culinary exploration featuring stainless steel appliances, full-height cabinets and a large breakfast bar island to gather around. Tranquil park views add to the relaxing atmosphere in the adjacent living room. Barbeque or unwind on the large balcony with glass railings so none of the beautiful views are obstructed. At the end of the day retreat to the primary oasis with walk-through dual closets that lead to the private ensuite boasting dual sinks, no need to share! The second bedroom is almost as luxurious with a walk-through closet also provides cheater access to the 4-piece main bathroom. The enclosed den could easily be used as a 3rd bedroom thanks to the closet and spacious size or as a substantial home office, hobby space or playroom. In-suite laundry and underground titled parking add to your comfort and convenience. Located in Skyview Ranch surrounded by big prairie sky pierced with city skyline and every amenity: shopping, schools, parks and a multitude of green spaces and pathways are right out the front door! Truly an unbeatable location for this exceptional unit with a perfect floor plan!