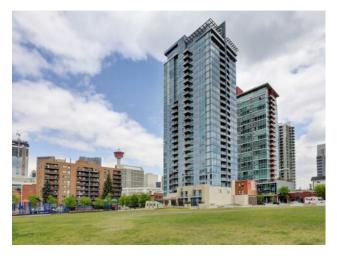

## 203, 215 13 Avenue SW Calgary, Alberta

MLS # A2199559

\$415,000

| Division: | Beltline                                             |        |                   |  |
|-----------|------------------------------------------------------|--------|-------------------|--|
| Type:     | Residential/High Rise (5+ stories)                   |        |                   |  |
| Style:    | Apartment-Single Level Unit                          |        |                   |  |
| Size:     | 863 sq.ft.                                           | Age:   | 2009 (16 yrs old) |  |
| Beds:     | 2                                                    | Baths: | 2                 |  |
| Garage:   | Secured, Stall, Titled, Underground                  |        |                   |  |
| Lot Size: | -                                                    |        |                   |  |
| Lot Feat: | Backs on to Park/Green Space, Street Lighting, Views |        |                   |  |

Features: Built-in Features, Closet Organizers, Granite Counters, Kitchen Island, No Smoking Home, Open Floorplan, Walk-In Closet(s)

Inclusions: N/A

You cannot beat the location of this exceptional 2 bedroom, 2 bathroom condo with an extensive private west facing terrace, downtown and park views in the heart of Victoria Park/Beltline. This unit features a fantastic floorplan with the bedrooms separated by the living room, great for guests or roommates plus this is one of the only units with its own 282 sqft west facing private terrace overlooking the greenspace. Enjoy Calgary's amazing summers testing out your green thumb or hosting your friends on your private patio. The kitchen is complete with granite counters, new french door fridge & dishwasher, an island overlooking the main living area plus a built-in flex area for a home office, pantry or cocktail bar. This unit also features air conditioning, floor to ceiling windows throughout which allow for tons of natural light throughout and amazing downtown views! The spacious master bedroom is complete with walk-in closet and private 3-piece ensuite. The 2nd bedroom overlooks the large patio with a cheater ensuite. This unit is quick access to the elevator and comes complete with a large oversized storage locker on the same floor as the unit, as well as a corner oversized underground titled parking spot. Other upgrades include newer bright & modern vinyl plank flooring. This location is hard to beat on the corner of 1st St amenities, Haultain Park to take your 4 legged friend, as well as tennis courts and a playground. Or you can take a quick walk to work in the core, dine in the East Village and shop along 17th Avenue SW.