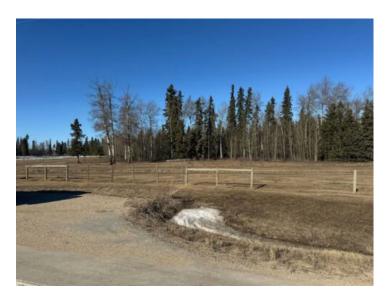

# \$204,900

Division:NONELot Size:9.72 AcresLot Feat:-By Town:Grande PrairieLLD:18-72-8-W6Zoning:CR-5Water:NoneSewer:-Utilities:-

A stunningly treed 9.7-acre property just 15 minutes from Grande Prairie! Nestled along a peaceful, paved road, this CR5-zoned corner lot offers two convenient access points and a dugout, making it ideal for multiple building sites. Surrounded by an abundance of wildlife, with easy access to both Saskatoon Mountian in one direction and Saskatoon Lake in the other. Fully fenced with utilities at the property line, it's the perfect place to bring your dream home to life.