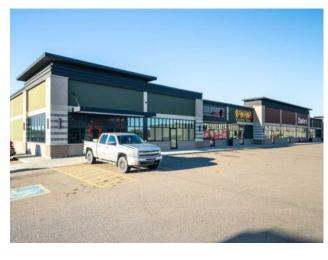

Inclusions:

**Heating:** 

Floors: Roof: **Exterior:** 

Water: Sewer:

N/A

See Remarks

END UNIT LEASE SPACE! Hampton Square is a beautiful, upscale commercial development on the west end of Lloydminster. This is a high traffic location featuring several established businesses including: Brown's Social House, Three Trees Tap & Kitchen, Popeye's, Hampton Inn, Meridian Inn & Suites and a full-service Co-Op gas and convenience store among others. Other major retailers in the area include Canadian Tire, Princess Auto, Rona and Peavy Mart. 4 units are available and are located along 44th Street (Highway 16). They can be taken as individual units or as a pair. They include: an end unit - 1,789 square feet (SF) (unit 101), adjacent unit is 1,754 SF (unit 103), and 2 more middle units 1,748 SF (unit 111) & 1,649 SF (Unit 109). Middle units are listed for \$25.00/SF - see MLS A2164211 for more info